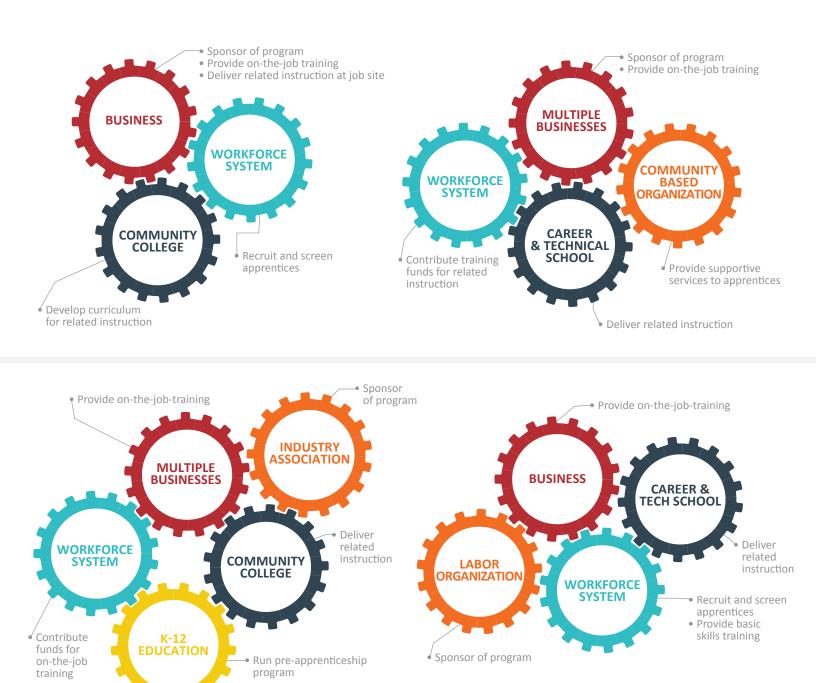

## EXAMPLES OF APPRENTICESHIP PARTNERSHIP MODELS ApprenticeshipUSA

The sponsor of a Registered Apprenticeship program and the roles of partners can vary depending on the structure in place for each apprenticeship initiative. The partnership examples below show the flexibility of the apprenticeship model and provide ideas about the multiple options for sponsorship, partner roles, and the resources that different partners can bring to the program.